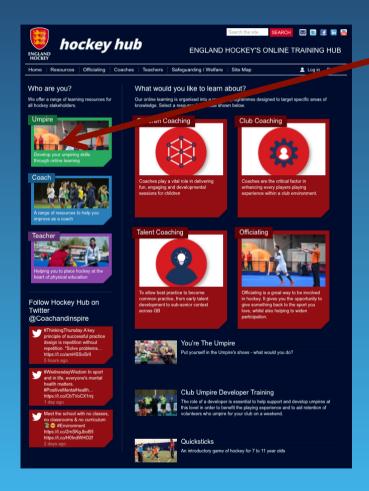

## On-line England Hockey Resources

On the Hockey Hub home page click on "Umpiring"

- "Rules of hockey"
  - Test/quiz (which are a prerequisite for the Level 1 course)
- "You're the umpire"
- "Umpire Development Modules"