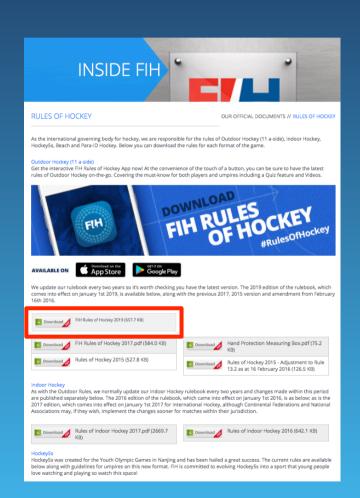

- Go to "FIH Rules of Hockey" from "Links" on Club website home page
- Or go to "FIH Rules of Hockey" link at http://yshc.co.uk/umpiring

- Go to "England Hockey

   'Hockey Hub'" from
   "Links" on Club
   website home page
  - Rules of hockey
    - Test/quiz (which is a prerequisite for the Level 1 course)
  - You're the umpire
  - Umpire development modules