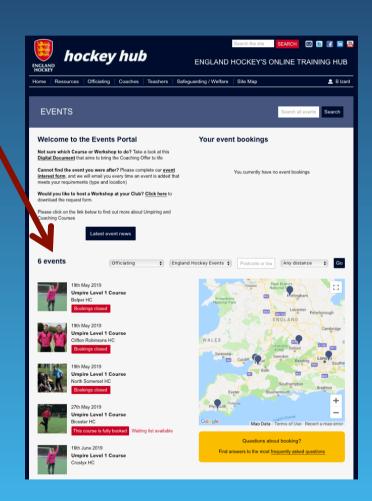

### Register for the Level 1 Course

• The Club will arrourse for a Levelel during to halfed Leoy COVID to other during.

September/October.

- You can complete the on-line rules test at anytime, but you must do it before attend the Level 1 course.
- Click on "Find a course" on the "Officiating" Dropdown Menu

#### Register for the Level 1 Course

- Select the course you wish to attend and complete your application.
- You can attacourse on-line Level OVIDILLS on-line Linguistie in Schein Schliebung Schein Sc
  - Remember to complete the on-line rules test beforehand