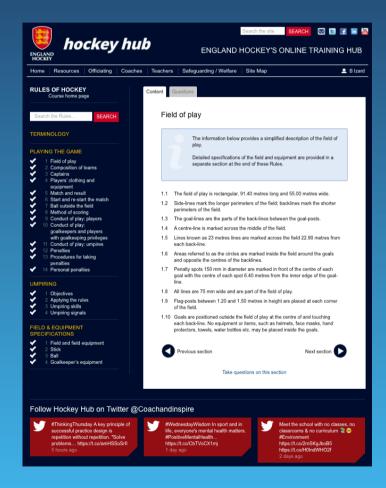

## On-line England Hockey Resources

On the Hockey Hub home page click on "Umpiring"

- "Rules of hockey"
  - Test/quiz (which are a prerequisite for the Level 1 course)
- "You're the umpire"
- "Umpire Development Modules"

### On-line England Hockey Resources

Before
 you can
 access
 any of the
 umpiring
 pages you
 need to
 log-in or
 register

 Read through the learning material and then ....

### On-line England Hockey Resources

- .... complete the rule test
- Multiple choice
- Repeat until you attain the pass mark!