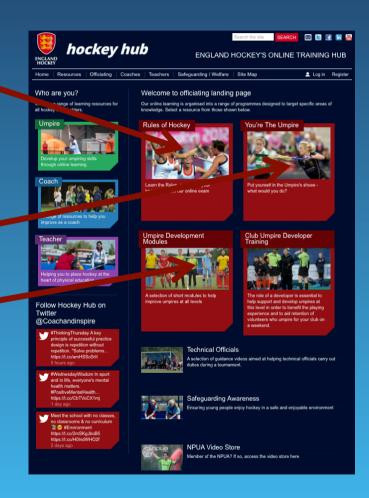

## On-line England Hockey Resources

On the Hockey Hub home page click on "Umpiring"

- "Rules of hockey"
  - Test/quiz (which are a prerequisite for the Level 1 course)
- "You're the umpire"
- "Umpire Development Modules"