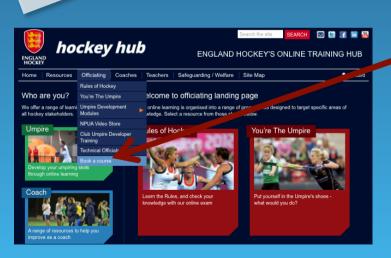

## On-line England Hockey Resources

On the Hockey Hub home page click on "Umpiring"

- "Rules of hockey"
  - Test/quiz (which are a prerequisite for the Level 1 course)
- "You're the umpire"
- "Umpire Development Modules"