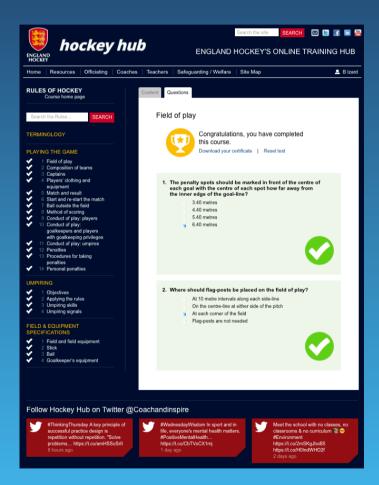

## On-line England Hockey Resources

On the Hockey Hub home page click on "Umpiring"

- "Rules of hockey"
  - Test/quiz (which are a prerequisite for the Level 1 course)
- "You're the umpire"
- "Umpire Development Modules"

### On-line England Hockey Resources

- .... complete the rule test
- Multiple choice
- Repeat until you attain the pass mark!