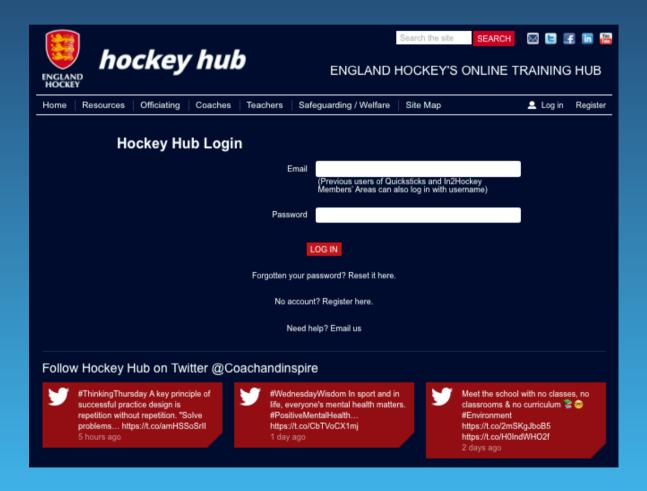

### On-line England Hockey Resources

Before
 you can
 access
 any of the
 umpiring
 pages you
 need to
 log-in or
 register

 Read through the learning material and then ....