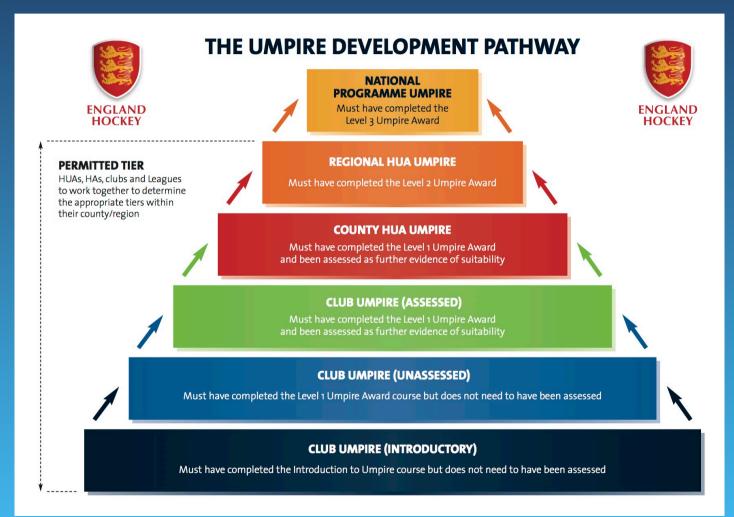

### Umpiring Development Pathway

### Umpiring Development Pathway

- Register for Level 1 course
- Complete on-line rules test
- On-line Level 1 course
  during COVID • EH Level 1 Course On-line (£30.00)
  - Up to 6 courses per month
  - Club will reimburse cost if and when you umpire for the Club
- Organise practice matches
  - With experienced umpire and/or umpire coach
- Level 1 Assessment