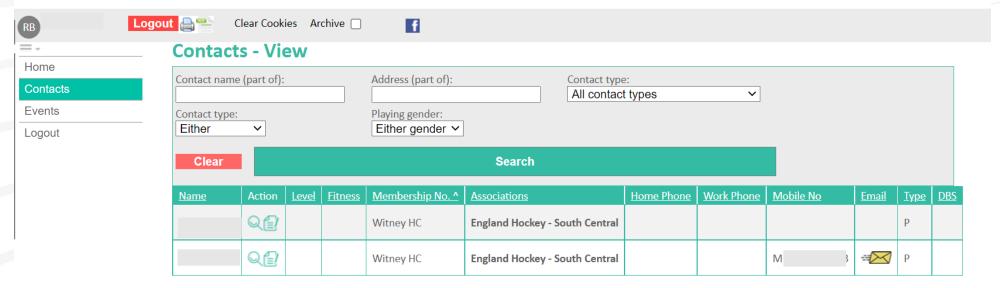

Click on the contacts tab and search to check you're the main family members are correct.

To edit a record again click on the name and press the edit icon (green page and pen).

Number of rows output 2