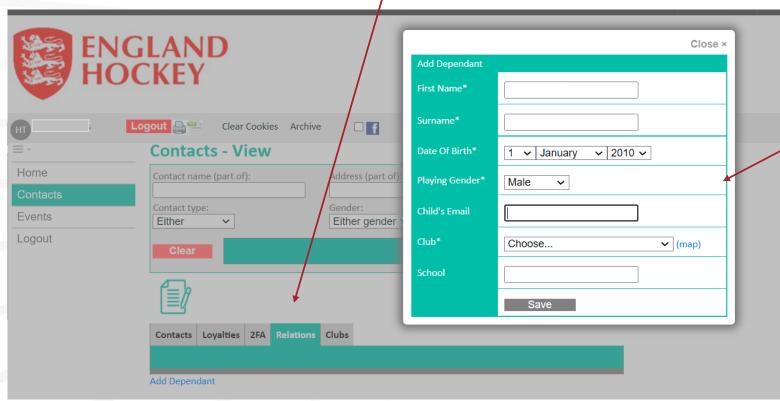

## Click Relations, then add dependant

Complete the box with your child's details and click save

Edit you child's full record by clicking on the edit icor – England Hockey League players will need to add further detail like photos and nationality.