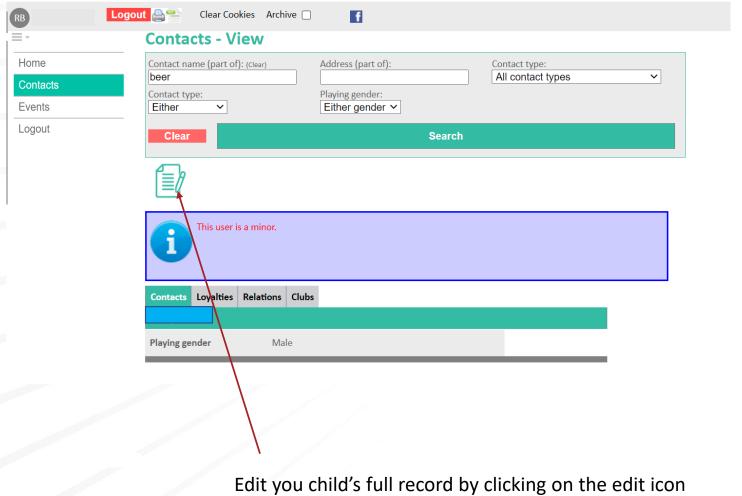

Click on the contacts tab and search to check you're the main family members are correct.

To edit a record again click on the name and press the edit icon (green page and pen).

Number of rows output 2