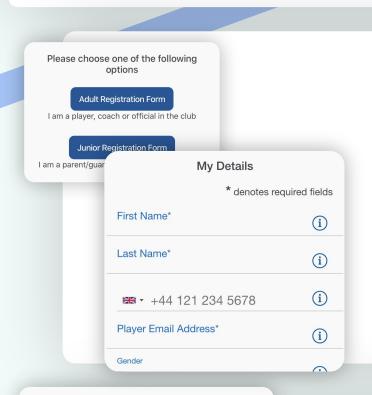

## Player details page

Please select Adult Registration Form.

Enter your details.

Select the **Mens or Womens Section** as appropriate and click **Continue**.

I have read and agree to

teamo's terms and conditions.