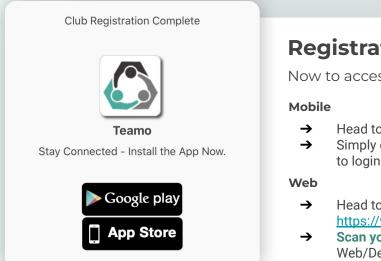

### **Registration complete!**

Now to access Teamo and add your child/children...

- → Head to your App/Play Store and search for 'teamo'.
- Simply download the app and enter your phone number to login.
- Head to Teamo on Web at the following link -<u>https://web.teamo.chat/</u>
- Scan your QR code via the app (Settings > Teamo Web/Desktop) or login using Social Network.