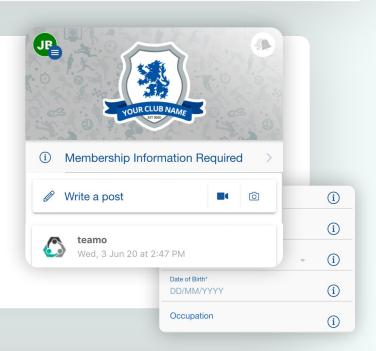

### Final step...

Now head to the Dashboard where you will see a **Membership Information Required** banner.

Click on the banner and complete the club registration questions, answering all the questions.

### The fields covered include:

- → Medical Information
- → Member Information
- → Declarations

**NOTE:** You may not be required to complete this section if your club has not set up a custom registration form.